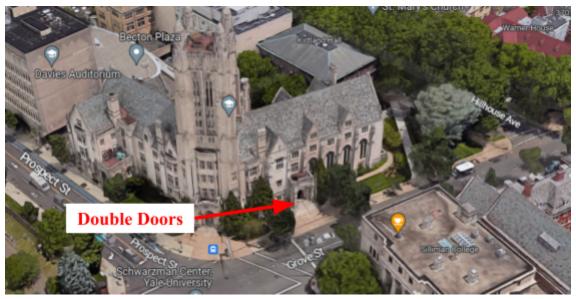

# SHEFFIELD-STERLING-STRATHCONA HALL ROOM 114

Map Location: 1 Prospect St, New Haven, CT 06511 - Double doors: 41°18'42.1"N 72°55'30.6"W

# Access:

- Enter through the double doors facing Grove St into the foyer.
   Room 114 is immediately to the right.