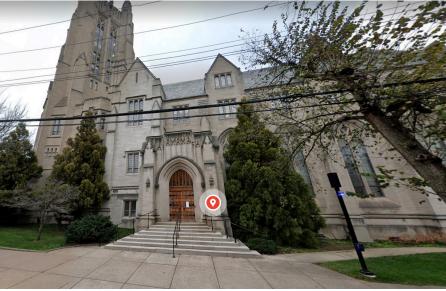

# SHEFFIELD-STERLING-STRATHCONA HALL ROOM 114

Map Location: 1 Prospect St, New Haven, CT 06511 - Double doors: 41°18'42.1"N 72°55'30.6"W

# Access:

- Enter through the double doors facing Grove St into the foyer.
   Room 114 is immediately to the right.