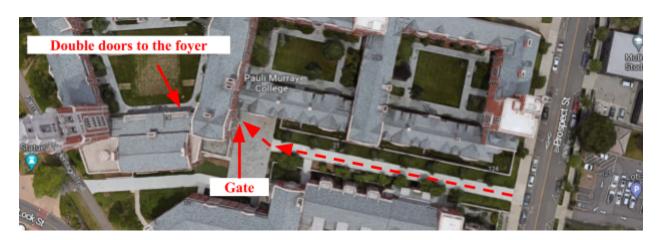

# PAULI MURRAY COLLEGE DINING HALL (Friday/Saturday Lunch ONLY)

Map Location: 124 Prospect St, New Haven, CT 06511
- Entrance gate: 41°18'55.8"N 72°55'33.2"W

- Double doors: 41°18'56.1"N 72°55'34.1"W

# Access:

- 1. Walk to the end of the path perpendicular to Prospect St.
- 2. Enter through the gate at the end of the path.
- 3. Enter through the double doors into the foyer immediately to the left.
- 4. The dining hall is immediately to the front.

# Notes:

1. Dishes should be dropped off near the front of the dining hall.