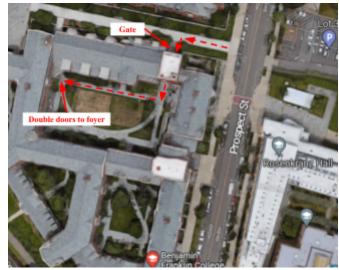

# BENJAMIN FRANKLIN COLLEGE DINING HALL (Friday/Saturday Lunch ONLY)

Map Location: 124 Prospect St, New Haven, CT 06511

Entrance gate: 41°18'54.9"N 72°55'30.2"W
Double doors: 41°18'54.6"N 72°55'32.3"W

# Access:

- 1. Walk on the path perpendicular to Prospect St.
- 2. Enter through the first gate on the left.
- 3. Turn right and follow the paved path to the corner of the courtyard.
- 4. Enter through the double doors into the foyer.
- 5. The dining hall is immediately to the right.