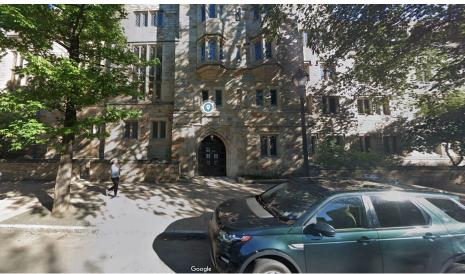

# BENJAMIN FRANKLIN COLLEGE DINING HALL (Friday/Saturday Lunch ONLY)

Map Location: 124 Prospect St, New Haven, CT 06511

Entrance gate: 41°18'54.9"N 72°55'30.2"W
Double doors: 41°18'54.6"N 72°55'32.3"W

# Access:

- 1. Walk on the path perpendicular to Prospect St.
- 2. Enter through the first gate on the left.
- 3. Turn right and follow the paved path to the corner of the courtyard.
- 4. Enter through the double doors into the foyer.
- 5. The dining hall is immediately to the right.