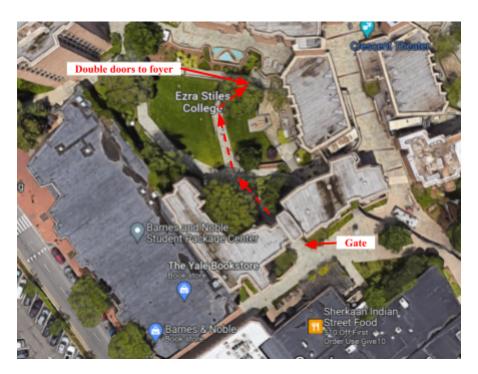

# EZRA STILES AND MORSE COLLEGE DINING HALLS (Saturday Breakfast ONLY)

Map Location: Across from 65 Broadway, New Haven, CT 06511

Entrance gate: 41°18'43.9"N 72°55'50.7"W
Double doors: 41°18'45.3"N 72°55'51.0"W

# Access:

- 1. Enter through the gate directly across from Sherkaan Indian Street Food labeled "Ezra Stiles College".
- 2. Follow the paved path to the lowest point in the courtyard.
- 3. Enter through the double doors into the foyer.
- 4. The dining hall is immediately to the right.

#### Notes:

- 1. Ezra Stiles and Morse dining halls are connected. You are free to use both dining halls.
- 2. Dishes should be dropped off on a conveyor belt near the back of the dining hall.