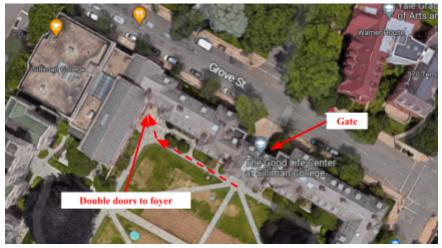

# SILLIMAN COLLEGE DINING HALL (Friday/Saturday Lunch ONLY)

<u>Map Location</u>: 505 College St, New Haven, CT 06511
- Entrance gate: 41°18'40.1"N 72°55'28.4"W
- Double doors: 41°18'40.3"N 72°55'30.0"W

# Access:

- 1. Enter through the gate facing Grove St across from the Grove St-Hillhouse Ave intersection.
- 2. Immediately turn right and follow the paved path to the corner of the courtyard.
- 3. Enter through the double doors into the foyer.
- 4. Walk straight through the foyer and walk up one flight of stairs.
- 5. The dining hall is immediately straight ahead

#### Notes:

1. Dishes should be dropped off near the front of the dining hall.