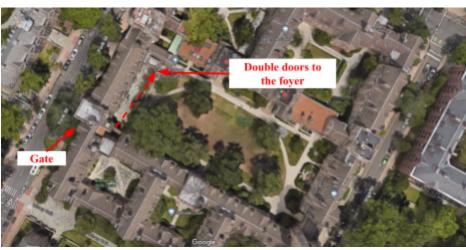

# BENJAMIN FRANKLIN COLLEGE DINING HALL (Friday/Saturday Lunch ONLY)

Map Location: 124 Prospect St, New Haven, CT 06511

Entrance gate: 41°18'54.9"N 72°55'30.2"W
Double doors: 41°18'54.6"N 72°55'32.3"W

# Access:

- 1. Walk on the path perpendicular to Prospect St.
- 2. Enter through the first gate on the left.
- 3. Turn right and follow the paved path to the corner of the courtyard.
- 4. Enter through the double doors into the foyer.
- 5. The dining hall is immediately to the right.