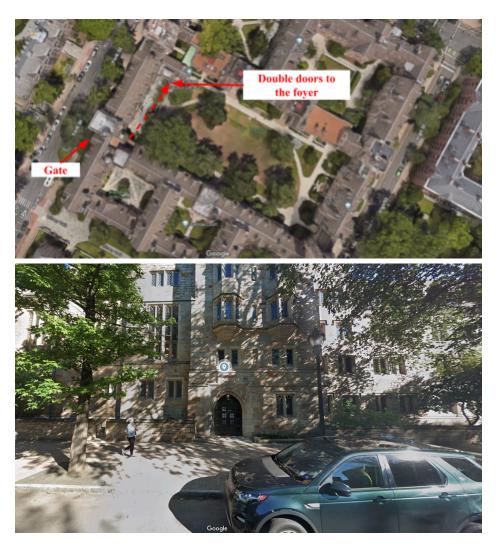

#### BRANFORD COLLEGE DINING HALL (Friday Pizza Social ONLY) POC: MIDN Juliana Calvert 540-623-5823

Map Location: 233 York St, New Haven, CT 06511

- Entrance gate: 41°18'35.7"N 72°55'49.9"W
- Double doors: 41°18'36.2"N 72°55'48.4"W

#### Access:

- 1. Enter through the gate facing York St labeled "Branford College."
- 2. Enter through the double doors immediately to the right.
- 3. The dining hall is straight ahead.