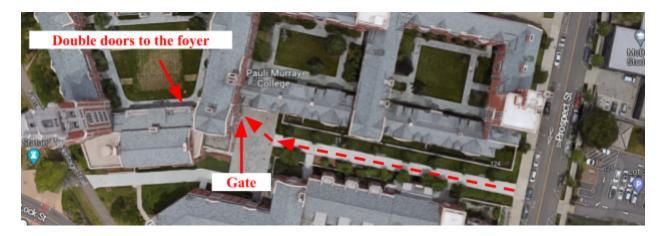

# PAULI MURRAY COLLEGE DINING HALL (Friday/Saturday Lunch ONLY)

Map Location: 124 Prospect St, New Haven, CT 06511

- Entrance gate: 41°18'55.8"N 72°55'33.2"W
- Double doors: 41°18'56.1"N 72°55'34.1"W

## Access:

- 1. Walk to the end of the path perpendicular to Prospect St.
- 2. Enter through the gate at the end of the path.
- 3. Enter through the double doors into the foyer immediately to the left.
- 4. The dining hall is immediately to the front.