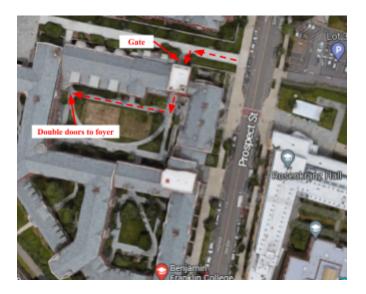

## BENJAMIN FRANKLIN COLLEGE DINING HALL (Friday/Saturday Lunch ONLY)

Map Location: 124 Prospect St, New Haven, CT 06511

- Entrance gate: 41°18'54.9"N 72°55'30.2"W
- Double doors: 41°18'54.6"N 72°55'32.3"W

#### Access:

- 1. Walk on the path perpendicular to Prospect St.
- 2. Enter through the first gate on the left.
- 3. Turn right and follow the paved path to the corner of the courtyard.
- 4. Enter through the double doors into the foyer.
- 5. The dining hall is immediately to the right.