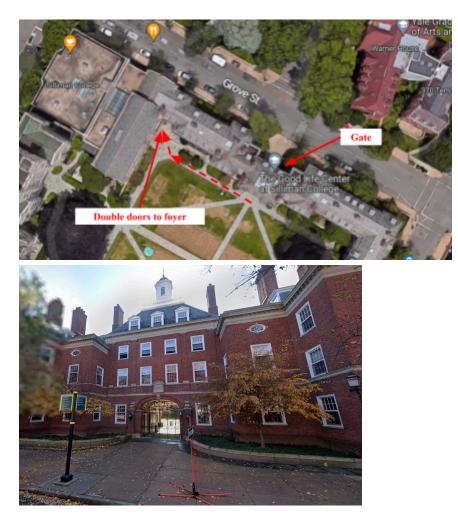

## SILLIMAN COLLEGE DINING HALL (Friday/Saturday Lunch ONLY)

Map Location: 505 College St, New Haven, CT 06511

- Entrance gate: 41°18'40.1"N 72°55'28.4"W
- Double doors: 41°18'40.3"N 72°55'30.0"W

#### Access:

- 1. Enter through the gate facing Grove St across from the Grove St-Hillhouse Ave intersection.
- 2. Immediately turn right and follow the paved path to the corner of the courtyard.
- 3. Enter through the double doors into the foyer.
- 4. Walk straight through the foyer and walk up one flight of stairs.
- 5. The dining hall is immediately straight ahead