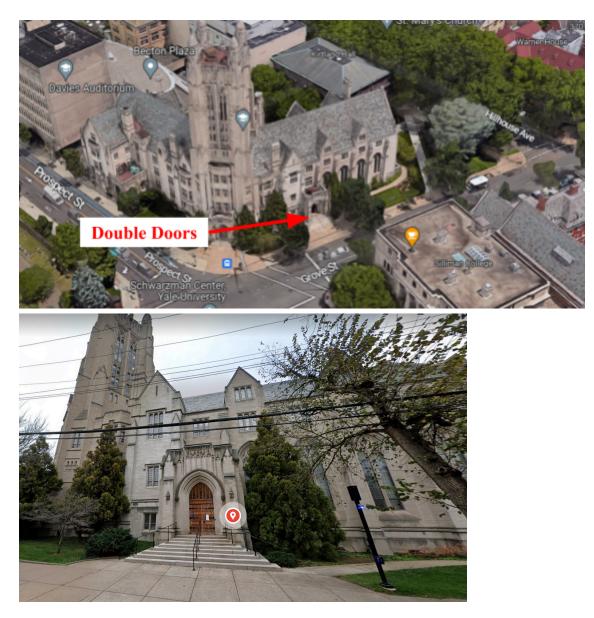

# SHEFFIELD-STERLING-STRATHCONA HALL ROOM 114

Map Location: 1 Prospect St, New Haven, CT 06511

- Double doors: 41°18'42.1"N 72°55'30.6"W

#### Access:

- Enter through the double doors facing Grove St into the foyer.
  Room 114 is immediately to the right.